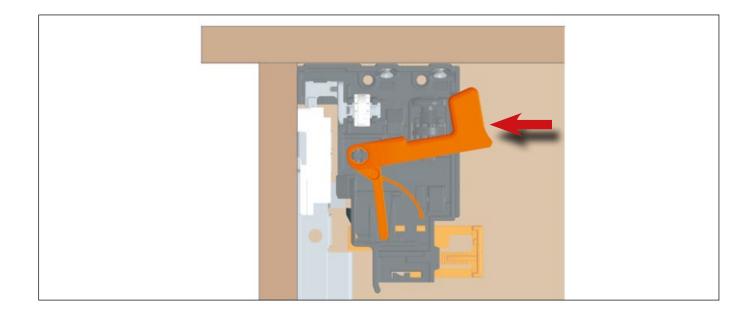

The 3 runner components slide simultaneously.

- cushioned stop on pull-out
- the opening force of the drawer has been reduced
- the runners are available in lengths from 250 mm to 600 mm

With the **new patented clip system**, the drawer can be removed operating from both the **front** and the **sides**.

**FRONTAL REMOVAL:** position the hands under the front of the drawer and operate on the orange levers, as indicated in the drawing, sliding the drawer forward.

**SIDE REMOVAL:** position the hands under both sides of the drawer and operate on the orange levers, as indicated in the drawing, sliding the drawer forward.