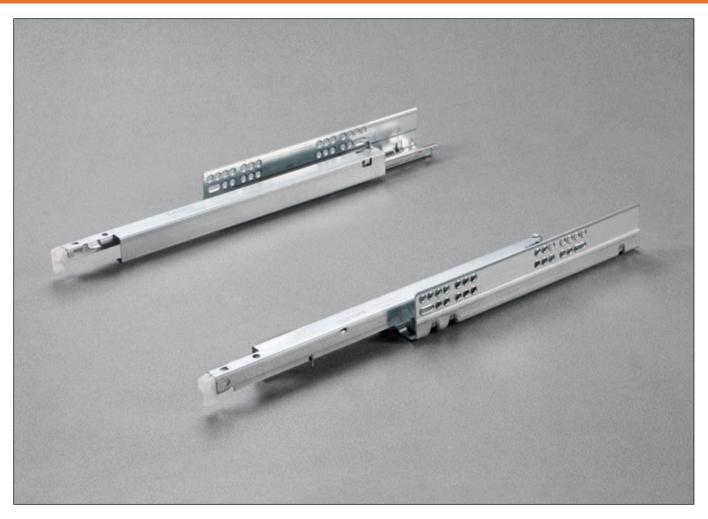

#### **FEATURES AND BENEFITS OF THE RUNNER:**

- patented clip with 3 adjustments
- tool free operation of 3 way adjustments
- the new 3 way adjustable clip is available for the runners:
  - Unica, with Smove decelerated closing and Push opening for handle-less drawers
  - Push, for handle-less furniture, with full-extension
  - Smove, decelerated closing, with full-extension
- possibility to release the clip operating from either the front or the sides
- soft close with the 52 mm stroke length Smove decelerators
- silent sliding movement of the drawer during opening and closing.
   With the new Futura concealed runner the noise of the drawer during opening and closing has been completely eliminated.

The 3 runner components slide simultaneously.

- cushioned stop on pull-out
- the opening force of the drawer has been reduced
- the runners are available in lengths from 250 mm to 600 mm

With the **new patented clip system**, the drawer can be removed operating from both the **front** and the **sides**.