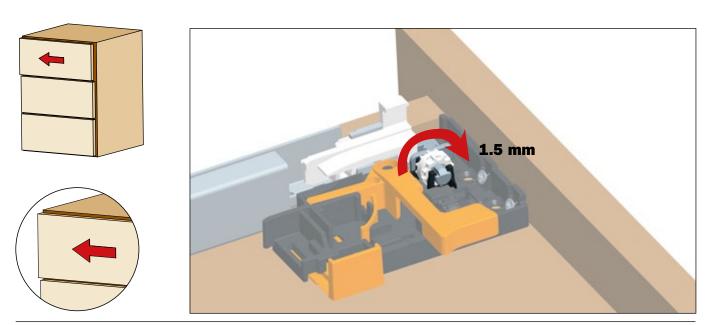

## **SIDEWAYS adjustment**

#### + 1.5 mm - 1.5 mm

Rotate the white wheels towards the front of the drawer to adjust left.

The clip shows the position 0.

This operation is tool free.

Rotate the white wheels towards the back of the drawer to adjust right.

The clip shows the position 0.

This operation is tool free.

We suggest to make the sideways adjustment on both clips in the same way to keep the runners parallel and sliding.