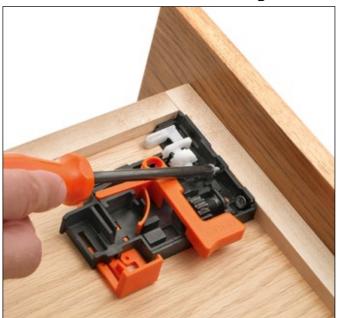

## **Clip assembly**

Position the left and the right clip at the front of the drawer. Fix with the screws on the bottom or on the front of the drawer as indicated in the images below.