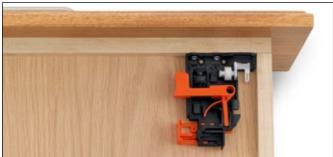

## **Clip assembly**

Position the left and the right clip at the front of the drawer. Fix with the screws on the bottom or on the front of the drawer as indicated in the images below.

**FRONTAL REMOVAL:** position the hands under the front of the drawer and operate on the orange levers, as indicated in the drawing, sliding the drawer forward.

**SIDE REMOVAL:** position the hands under both sides of the drawer and operate on the orange levers, as indicated in the drawing, sliding the drawer forward.