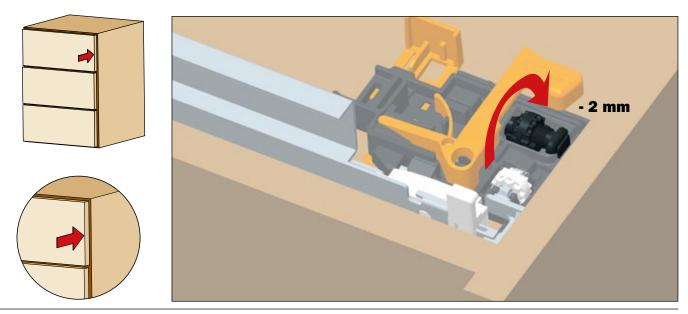

## **DEPTH adjustment**

## + 2 mm - 2 mm

Rotate the **black** wheel **towards the inside of the drawer** to **reduce** the gap between the front and the side.

The clip shows the position 0.

This operation is tool free.

Rotate the **black** wheel **towards the ouside of the drawer** to **increase** the gap between the front and the side.

The clip shows the position 0.

This operation is tool free.

ARTURO SALICE S.p.A.
VIA PROVINCIALE NOVEDRATESE, 10
22060 NOVEDRATE (COMO) ITALIA
TEL. 031 790424
FAX 031 791508
info.salice@salice.com
www.salice.com