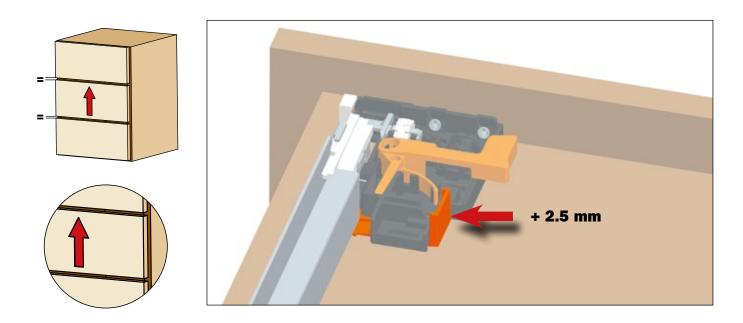

## **HEIGHT adjustment**

## + 2.5 mm

Initial position of the levers for the **HEIGHT ADJUSTMENT.** 

Push the lever **towards the outside of the drawer** to achieve the height adjustment. This operation is tool free.