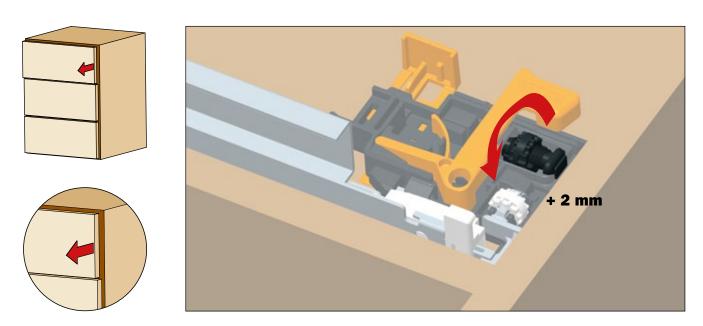

## **DEPTH adjustment**

## + 2 mm - 2 mm

Rotate the **black** wheel **towards the inside of the drawer** to **reduce** the gap between the front and the side.

The clip shows the position 0.

This operation is tool free.

Rotate the **black** wheel **towards the ouside of the drawer** to **increase** the gap between the front and the side.

The clip shows the position 0.

This operation is tool free.

ARTURO SALICE S.p.A.
VIA PROVINCIALE NOVEDRATESE, 10
22060 NOVEDRATE (COMO) ITALIA
TEL. 031 790424
FAX 031 791508
info.salice@salice.com
www.salice.com