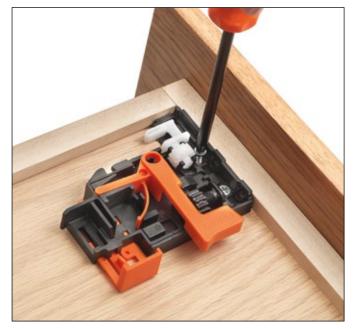

## **Clip assembly**

Position the left and the right clip at the front of the drawer. Fix with the screws on the bottom or on the front of the drawer as indicated in the images below.

#### **FEATURES AND BENEFITS OF THE RUNNER:**

- patented clip with 3 adjustments
- tool free operation of 3 way adjustments
- the new 3 way adjustable clip is available for the runners:
  - Unica, with Smove decelerated closing and Push opening for handle-less drawers
  - Push, for handle-less furniture, with full-extension
  - Smove, decelerated closing, with full-extension
- possibility to release the clip operating from either the front or the sides
- soft close with the 52 mm stroke length Smove decelerators
- silent sliding movement of the drawer during opening and closing.
   With the new Futura concealed runner the noise of the drawer during opening and closing has been completely eliminated.