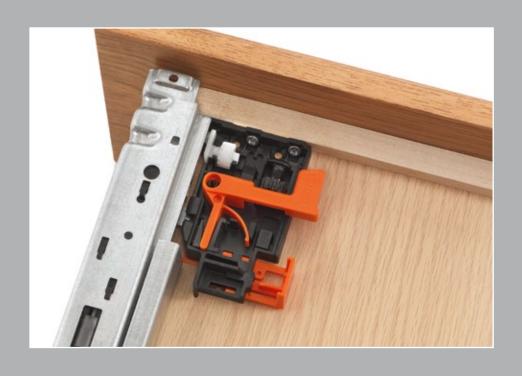

## **Clip assembly**

Position the left and the right clip at the front of the drawer. Fix with the screws on the bottom or on the front of the drawer as indicated in the images below.

The 3 runner components slide simultaneously.

- cushioned stop on pull-out
- the opening force of the drawer has been reduced
- the runners are available in lengths from 250 mm to 600 mm

With the **new patented clip system**, the drawer can be removed operating from both the **front** and the **sides**.

**FRONTAL REMOVAL:** position the hands under the front of the drawer and operate on the orange levers, as indicated in the drawing, sliding the drawer forward.

**SIDE REMOVAL:** position the hands under both sides of the drawer and operate on the orange levers, as indicated in the drawing, sliding the drawer forward.