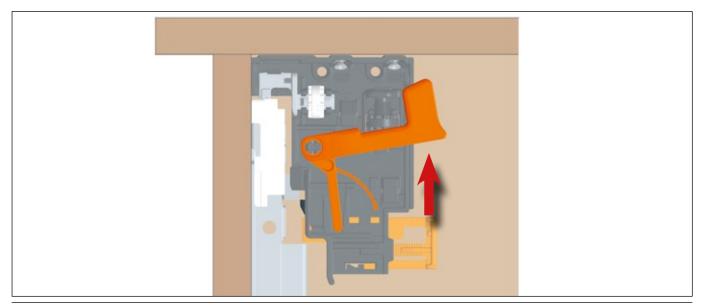

**FRONTAL REMOVAL:** position the hands under the front of the drawer and operate on the orange levers, as indicated in the drawing, sliding the drawer forward.

**SIDE REMOVAL:** position the hands under both sides of the drawer and operate on the orange levers, as indicated in the drawing, sliding the drawer forward.