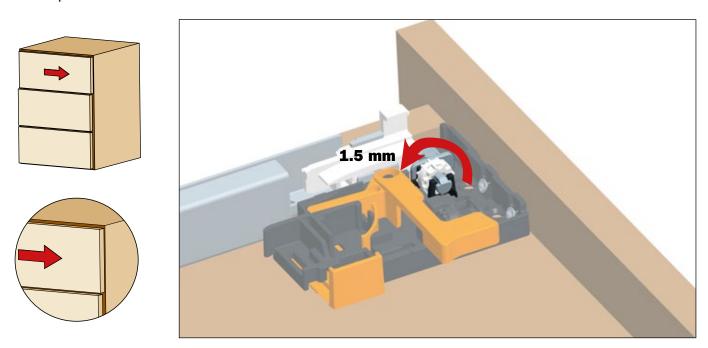

## **SIDEWAYS adjustment**

#### + 1.5 mm - 1.5 mm

Rotate the white wheels towards the front of the drawer to adjust left.

The clip shows the position 0.

This operation is tool free.

Rotate the white wheels towards the back of the drawer to adjust right.

The clip shows the position 0.

This operation is tool free.

We suggest to make the sideways adjustment on both clips in the same way to keep the runners parallel and sliding.