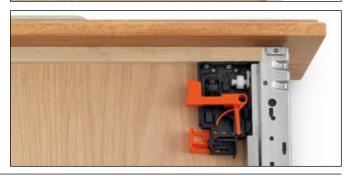

## **Clip assembly**

Position the left and the right clip at the front of the drawer. Fix with the screws on the bottom or on the front of the drawer as indicated in the images below.

**FRONTAL REMOVAL:** position the hands under the front of the drawer and operate on the orange levers, as indicated in the drawing, sliding the drawer forward.

**SIDE REMOVAL:** position the hands under both sides of the drawer and operate on the orange levers, as indicated in the drawing, sliding the drawer forward.