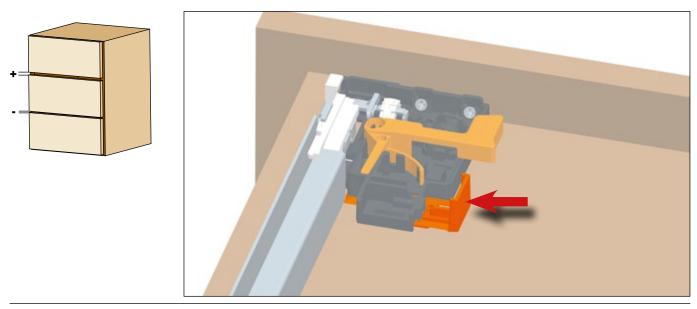

## **HEIGHT adjustment**

## + 2.5 mm

Initial position of the levers for the **HEIGHT ADJUSTMENT.** 

Push the lever **towards the outside of the drawer** to achieve the height adjustment. This operation is tool free.